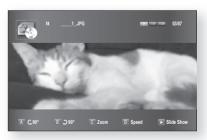

yed.
- **3.** Press the  $\blacktriangle \bigtriangledown$  buttons to select a picture.
  - To see the next page, press the SKIP ( 🗩 ) button.
  - To see the previous page, press the SKIP ( Im ) button.

# Music - - - - - - - - - - - - - - - - - - - - - - - - - - - - - - - - - - - - - - - - - - - - - - - - - - - - - - - - - - - - - - - - - - - -

### SLIDE SHOW/SPEED

To setup, follow steps 1 and 2 above.

- 3. Press the BLUE(D) button.
  - The slide show starts.
- When the SlideShow starts, press the BLUE(D) button to adjust the play speed.
  - Each time you press the button, the play speed will increase accordingly.









#### ROTATE

To setup, follow steps 1 and 3 above.

- 4. Press the ENTER button.
- Use the RED(A) and GREEN(B) buttons to rotate the image in a desired direction.





# Viewing a picture

### ZOOM

- To setup, follow steps 1 to 3 in "Viewing a Picture" on page 69.
- 4. Press the ENTER button.
- 5. Press the YELLOW(C) button.
- 6. Use the YELLOW(C) or ZOOM button to zoom the image in/out.
- To move the area Press the ▲▼ ◄ ► buttons to the area you want to enlarge.
- To stop the Zoom -Press the YELLOW(C) button.







## GO TO PHOTO LIST

To setup, follow steps 1 to 3 in "Viewing a Picture" on page 69.

- 4. Press the ENTER button.
- 5. To go Photo List, press the RETURN or STOP button.



| Music     | -         |              |         |
|-----------|-----------|--------------|---------|
| 🚯 🛃 Photo | 176.JPG   | 06 JUL 2000  | 127 KB  |
| - Filoto  | BEACH.JPG | 17 JUL 2000  | 27 KB • |
| * Setup   |           |              |         |
|